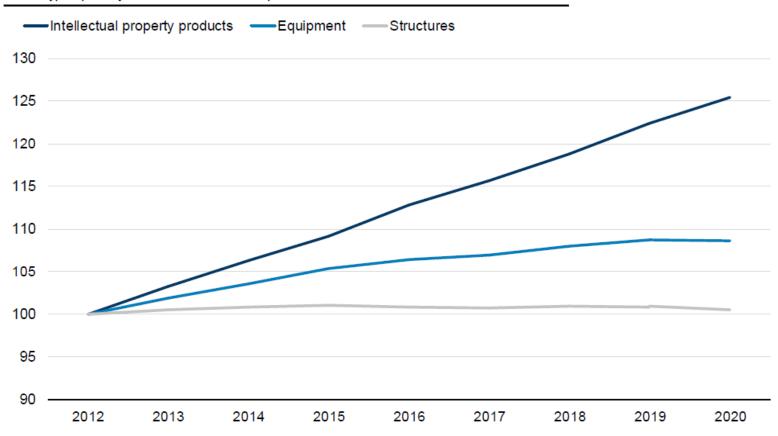

#### GROWTH IN FIXED MANUFACTURING ASSET STOCK IS BEING DRIVEN BY INTELLECTUAL PROPERTY PRODUCTS AND EQUIPMENT

#### Non-residential fixed asset investment by manufacturers

Chain-type quantity index for net stock of private nonresidential fixed assets, 2012 = 100